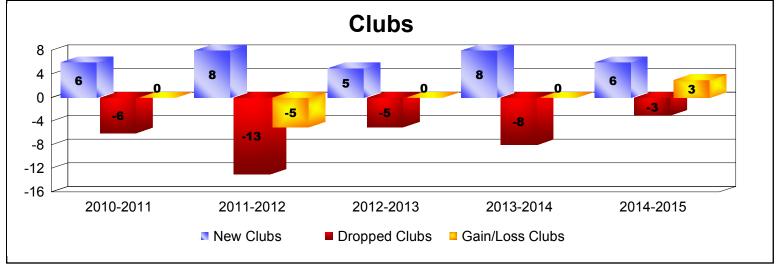

District 321 E

As of June 2015 Cumulative

| Year      | New<br>Clubs | Dropped<br>Clubs | Gain/<br>Loss<br>Clubs | New<br>Members | Charter<br>Members | Reinstate<br>Members | Transfer<br>Members | Total<br>Member<br>Added | Total<br>Members<br>Dropped | Gain/<br>Loss<br>Members |
|-----------|--------------|------------------|------------------------|----------------|--------------------|----------------------|---------------------|--------------------------|-----------------------------|--------------------------|
| 2010-2011 | 6            | -6               | 0                      | 251            | 128                | 164                  | 9                   | 552                      | -766                        | -214                     |
| 2011-2012 | 8            | -13              | -5                     | 336            | 176                | 51                   | 0                   | 563                      | -589                        | -26                      |
| 2012-2013 | 5            | -5               | 0                      | 203            | 115                | 203                  | 13                  | 534                      | -555                        | -21                      |
| 2013-2014 | 8            | -8               | 0                      | 253            | 211                | 81                   | 8                   | 553                      | -592                        | -39                      |
| 2014-2015 | 6            | -3               | 3                      | 644            | 175                | 127                  | 6                   | 952                      | -392                        | 560                      |
| Average   | 7            | -7               | 0                      | 337            | 161                | 125                  | 7                   | 631                      | -579                        | 52                       |