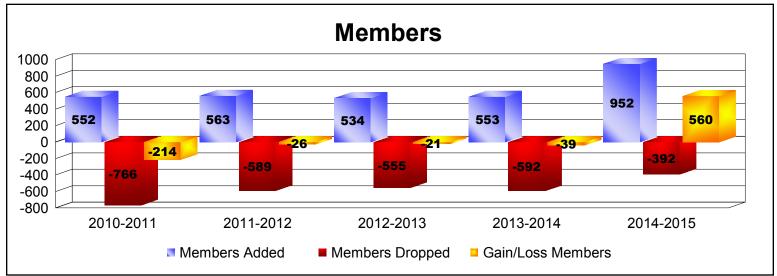

District 321 E

As of June 2015 Cumulative

| Year      | New<br>Clubs | Dropped<br>Clubs | Gain/<br>Loss<br>Clubs | New<br>Members | Charter<br>Members | Reinstate<br>Members | Transfer<br>Members | Total<br>Member<br>Added | Total<br>Members<br>Dropped | Gain/<br>Loss<br>Members |
|-----------|--------------|------------------|------------------------|----------------|--------------------|----------------------|---------------------|--------------------------|-----------------------------|--------------------------|
| 2010-2011 | 6            | -6               | 0                      | 251            | 128                | 164                  | 9                   | 552                      | -766                        | -214                     |
| 2011-2012 | 8            | -13              | -5                     | 336            | 176                | 51                   | 0                   | 563                      | -589                        | -26                      |
| 2012-2013 | 5            | -5               | 0                      | 203            | 115                | 203                  | 13                  | 534                      | -555                        | -21                      |
| 2013-2014 | 8            | -8               | 0                      | 253            | 211                | 81                   | 8                   | 553                      | -592                        | -39                      |
| 2014-2015 | 6            | -3               | 3                      | 644            | 175                | 127                  | 6                   | 952                      | -392                        | 560                      |
| Average   | 7            | -7               | 0                      | 337            | 161                | 125                  | 7                   | 631                      | -579                        | 52                       |